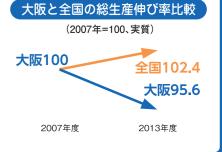

「維新の会」は、「年率2%経済成 大阪と全国の総生産伸び率比較 長させる」などと「公約」してきました。 ところが実際は、橋下府政前と比べ ると、大阪経済は4.4ポイントのマイ ナスです。同じ時期、全国平均はプ ラス2.4ポイントですから、その落ち込 みぶりは鮮明です。

検索

発行/2016年10月24日 第831号 〒530-0041 大阪市北区天神橋1-13-15 大阪グリーン会館3階 明るい民主府政 明るい民主大阪府政をつくる会 TEL.06-6357-5333 FAX.06-6357-5303 「明るい会」は、大阪商工団体連合会、大阪府保険医協会、新日本婦人の会、全大阪労働組合総連合、日本共産党など56の団体・政党で構成しています。